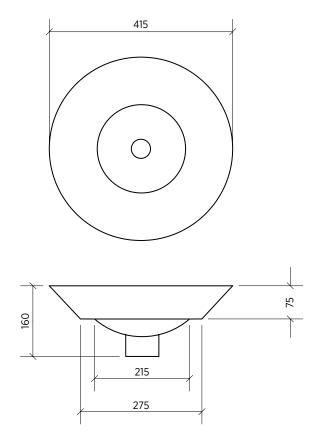

ORDER CODE SBC-008
TAPHOLE No taphole.

WASTE Suits standard 40 mm non-overflow waste (not supplied).

CAPACITY 6 litres.

OVERFLOW No overflow.

MATERIAL White vitreous china.

COLOUR White.

FIXING Always use the actual basin to verify cutout.

## Please note

- All measurements are in millimetres.
- Dimensions are nominal and subject to normal ceramic manufacturing variations of ±5mm.
- Fixing: Use acetic cured silicone sealant. Do not use epoxy type adhesives.
- Always use the actual basin to verify cutout.
- ${\mathord{\hspace{1pt}\text{--}\hspace{1pt}}}$  Specifications may vary without notice as part of our continuous improvement practices.
- Clean with a damp cloth. Do not use abrasive cleaners, liquids or pastes.