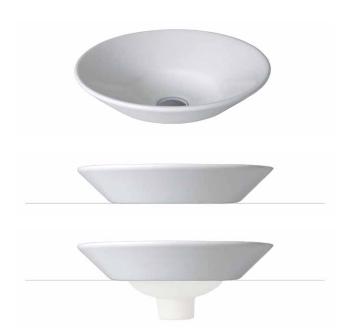

## Inset above counter basin, round

This inset vessel style basin has low sides that sit above benchtop level, with the centre of the bowl extending below the benchtop. The subtle styling will complement any contemporary bathroom.

ORDER CODE SBC-008
TAPHOLE No taphole.

WASTE Suits standard 40 mm non-overflow waste (not supplied).

CAPACITY 6 litres.

OVERFLOW No overflow.

MATERIAL White vitreous china.

COLOUR White.

FIXING Always use the actual basin to verify cutout.